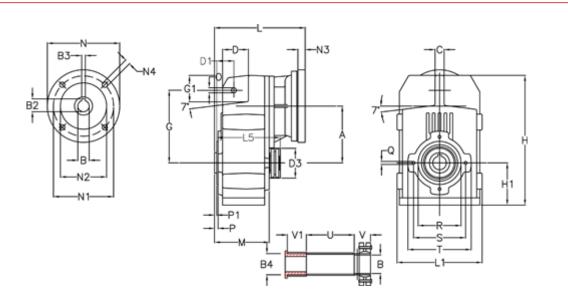

## **Measures**

| D1 = 54.0  | l5 = 180.0                                                              | P1                                                   | = 3.5    | V = 45                                                |
|------------|-------------------------------------------------------------------------|------------------------------------------------------|----------|-------------------------------------------------------|
| d3 = 90    | M = 125.0                                                               | Q                                                    | = M10x17 | V1 = 52                                               |
| G = 170    | N = 140                                                                 | R                                                    | = 110    |                                                       |
| G1 = 84.0  | N1 = 115                                                                | S                                                    | = 130    |                                                       |
| H = 326.0  | N2 = 95                                                                 | Т                                                    | = 150    |                                                       |
| H1 = 102.0 | N4 = M8x19                                                              | Tightening torque Nm adapter bushin                  | g = 6.0  |                                                       |
| L = 283.0  | O = 13                                                                  | Tightening torque Nm shrink disc                     | = 8.0    |                                                       |
| L1 = 210   | P = 6.5                                                                 | U                                                    | = 95.5   |                                                       |
|            | d3 = 90<br>G = 170<br>G1 = 84.0<br>H = 326.0<br>H1 = 102.0<br>L = 283.0 | $\begin{array}{llllllllllllllllllllllllllllllllllll$ |          | $ \begin{array}{llllllllllllllllllllllllllllllllllll$ |